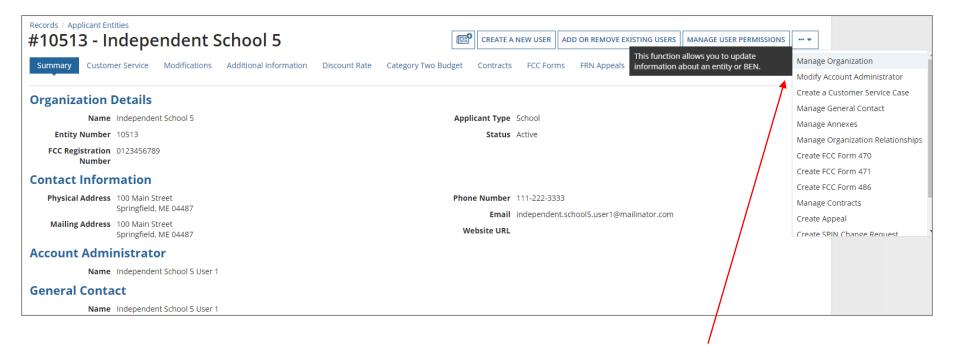

## **Organization Modification Nickname**

All changes to your organization can be seen on the Modifications page found in the menu on your left under Modifications. Please enter a short description of the modification made in the field below.