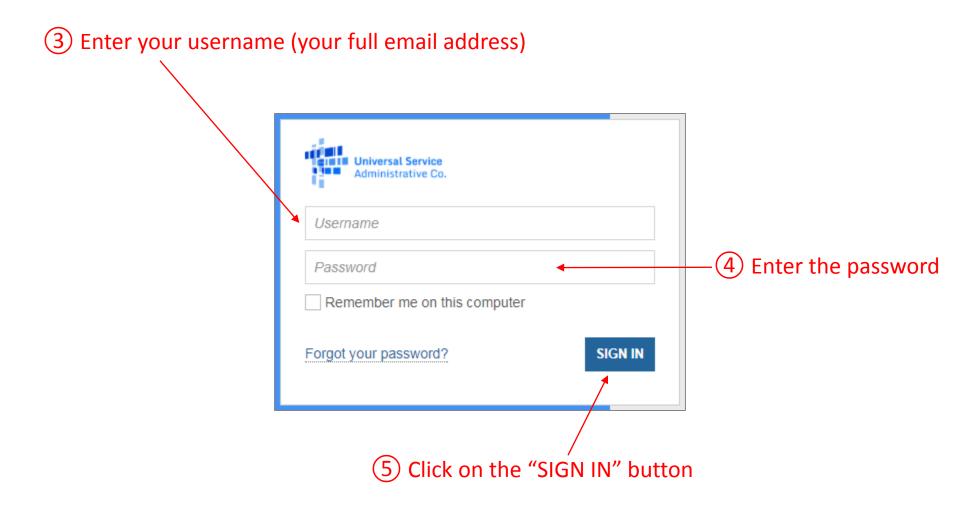

## 1 Navigate to the EPC Portal at https://portal.usac.org/suite/

| This system is to<br>Schools and Lib<br>F. This system r<br>represents that r<br>recorded, read, s<br>Unauthorized us<br>disciplinary and/<br>of this system in<br>access agreement | g a Universal Service Administr<br>be used to administer participal<br>aries support mechanism in com<br>hay be accessed by authorized user. Th<br>earched, copied and/or capture<br>e or misuse of this system is stri<br>or legal action, including crimina<br>dicates acceptance of these term<br>nt or contract) may govern your<br>terms, click "I Agree." | tion in the federal Universal Se<br>npliance with 47 C.F.R. § 54, S<br>users only. By logging in, the u<br>is system's usage may be mor<br>d and is also subject to audit.<br>ctly prohibited and subject to<br>I prosecution and civil penalties<br>ns. Additional terms (i.e., a use | ervice<br>subpart<br>user<br>hitored,<br>s. Use | 2 Click on<br>the "I AGRE<br>button to<br>proceed |
|-------------------------------------------------------------------------------------------------------------------------------------------------------------------------------------|-----------------------------------------------------------------------------------------------------------------------------------------------------------------------------------------------------------------------------------------------------------------------------------------------------------------------------------------------------------------|----------------------------------------------------------------------------------------------------------------------------------------------------------------------------------------------------------------------------------------------------------------------------------------|-------------------------------------------------|---------------------------------------------------|
|-------------------------------------------------------------------------------------------------------------------------------------------------------------------------------------|-----------------------------------------------------------------------------------------------------------------------------------------------------------------------------------------------------------------------------------------------------------------------------------------------------------------------------------------------------------------|----------------------------------------------------------------------------------------------------------------------------------------------------------------------------------------------------------------------------------------------------------------------------------------|-------------------------------------------------|---------------------------------------------------|

| My Landing P                                                                                                                                                                                                                                                                                                                                                                                                                                                                                                                                                                                                                                                                                                                                                                                                                                                                                                                                                                                                                                                                                                                                                                                                                                                                                                                                                                                                                                                                                                                                                                                                                                                                                                                                                                                                                                                                                                                                                                                                                                                                                                                   | age                            |               |                                                                                                                                                                                                                 |              |          |  |
|--------------------------------------------------------------------------------------------------------------------------------------------------------------------------------------------------------------------------------------------------------------------------------------------------------------------------------------------------------------------------------------------------------------------------------------------------------------------------------------------------------------------------------------------------------------------------------------------------------------------------------------------------------------------------------------------------------------------------------------------------------------------------------------------------------------------------------------------------------------------------------------------------------------------------------------------------------------------------------------------------------------------------------------------------------------------------------------------------------------------------------------------------------------------------------------------------------------------------------------------------------------------------------------------------------------------------------------------------------------------------------------------------------------------------------------------------------------------------------------------------------------------------------------------------------------------------------------------------------------------------------------------------------------------------------------------------------------------------------------------------------------------------------------------------------------------------------------------------------------------------------------------------------------------------------------------------------------------------------------------------------------------------------------------------------------------------------------------------------------------------------|--------------------------------|---------------|-----------------------------------------------------------------------------------------------------------------------------------------------------------------------------------------------------------------|--------------|----------|--|
| the local sector of the lo | sal Service<br>strative Co.    |               | Funding Request Report   FCC Form 470   FCC Form 471   FCC Form 486   Appeal  <br>FCC Form 500   SPIN Change   Service Substitution   Manage Users   Manage<br>Organizations   USAC Website   Contact Us   Help |              |          |  |
| Notifications                                                                                                                                                                                                                                                                                                                                                                                                                                                                                                                                                                                                                                                                                                                                                                                                                                                                                                                                                                                                                                                                                                                                                                                                                                                                                                                                                                                                                                                                                                                                                                                                                                                                                                                                                                                                                                                                                                                                                                                                                                                                                                                  |                                |               |                                                                                                                                                                                                                 |              |          |  |
| Notification Type Plea                                                                                                                                                                                                                                                                                                                                                                                                                                                                                                                                                                                                                                                                                                                                                                                                                                                                                                                                                                                                                                                                                                                                                                                                                                                                                                                                                                                                                                                                                                                                                                                                                                                                                                                                                                                                                                                                                                                                                                                                                                                                                                         | se select a value              | •             | Status ② • All                                                                                                                                                                                                  |              |          |  |
| Funding Year Se                                                                                                                                                                                                                                                                                                                                                                                                                                                                                                                                                                                                                                                                                                                                                                                                                                                                                                                                                                                                                                                                                                                                                                                                                                                                                                                                                                                                                                                                                                                                                                                                                                                                                                                                                                                                                                                                                                                                                                                                                                                                                                                | lect a Funding Year            | •             | <ul> <li>Not Generated</li> </ul>                                                                                                                                                                               |              |          |  |
| Notification                                                                                                                                                                                                                                                                                                                                                                                                                                                                                                                                                                                                                                                                                                                                                                                                                                                                                                                                                                                                                                                                                                                                                                                                                                                                                                                                                                                                                                                                                                                                                                                                                                                                                                                                                                                                                                                                                                                                                                                                                                                                                                                   | Description                    | Issued Date   | Generated By                                                                                                                                                                                                    | Generated On |          |  |
|                                                                                                                                                                                                                                                                                                                                                                                                                                                                                                                                                                                                                                                                                                                                                                                                                                                                                                                                                                                                                                                                                                                                                                                                                                                                                                                                                                                                                                                                                                                                                                                                                                                                                                                                                                                                                                                                                                                                                                                                                                                                                                                                | 60                             | n vour organi | zation's Landing Pa                                                                                                                                                                                             | ago click    |          |  |
| My Entities                                                                                                                                                                                                                                                                                                                                                                                                                                                                                                                                                                                                                                                                                                                                                                                                                                                                                                                                                                                                                                                                                                                                                                                                                                                                                                                                                                                                                                                                                                                                                                                                                                                                                                                                                                                                                                                                                                                                                                                                                                                                                                                    | <u> </u>                       |               | first school to be u                                                                                                                                                                                            | •            |          |  |
| Entity                                                                                                                                                                                                                                                                                                                                                                                                                                                                                                                                                                                                                                                                                                                                                                                                                                                                                                                                                                                                                                                                                                                                                                                                                                                                                                                                                                                                                                                                                                                                                                                                                                                                                                                                                                                                                                                                                                                                                                                                                                                                                                                         |                                | Entity Number | City                                                                                                                                                                                                            | State        | Zip Code |  |
| School District 6                                                                                                                                                                                                                                                                                                                                                                                                                                                                                                                                                                                                                                                                                                                                                                                                                                                                                                                                                                                                                                                                                                                                                                                                                                                                                                                                                                                                                                                                                                                                                                                                                                                                                                                                                                                                                                                                                                                                                                                                                                                                                                              | School District 6              |               | Springfield                                                                                                                                                                                                     | ME           | 04487    |  |
| School District 6 School A                                                                                                                                                                                                                                                                                                                                                                                                                                                                                                                                                                                                                                                                                                                                                                                                                                                                                                                                                                                                                                                                                                                                                                                                                                                                                                                                                                                                                                                                                                                                                                                                                                                                                                                                                                                                                                                                                                                                                                                                                                                                                                     | School District 6 School A 117 |               | Springfield                                                                                                                                                                                                     | ME           | 04487    |  |
| School District 6 School B                                                                                                                                                                                                                                                                                                                                                                                                                                                                                                                                                                                                                                                                                                                                                                                                                                                                                                                                                                                                                                                                                                                                                                                                                                                                                                                                                                                                                                                                                                                                                                                                                                                                                                                                                                                                                                                                                                                                                                                                                                                                                                     |                                | 118           | Springfield                                                                                                                                                                                                     | ME           | 04487    |  |
| School District 6 NIF                                                                                                                                                                                                                                                                                                                                                                                                                                                                                                                                                                                                                                                                                                                                                                                                                                                                                                                                                                                                                                                                                                                                                                                                                                                                                                                                                                                                                                                                                                                                                                                                                                                                                                                                                                                                                                                                                                                                                                                                                                                                                                          |                                | 119           | Springfield                                                                                                                                                                                                     | ME           | 04487    |  |