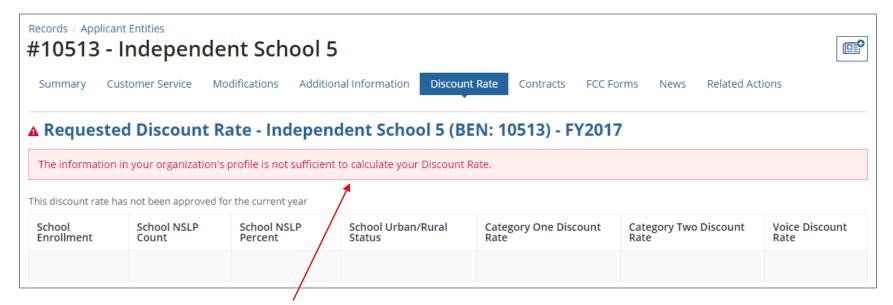

| Records / <u>Applicant Entit</u>                   | ies                             |                                 |                                       |                               |                               |                           |
|----------------------------------------------------|---------------------------------|---------------------------------|---------------------------------------|-------------------------------|-------------------------------|---------------------------|
| #17008896                                          | - ANDOVEI                       | R PUBLIC S                      | CHOOLS                                |                               |                               | @ <b>°</b>                |
|                                                    |                                 |                                 |                                       |                               |                               |                           |
| Summary Custome                                    | r Service Modification          | s Additional Informa            | tion Discount Rate                    | Contracts FCC Form            | ns News Related A             | ctions                    |
|                                                    |                                 |                                 |                                       |                               |                               |                           |
| A Requested Di                                     | scount Rate - A                 | NDOVER PUBLI                    | C SCHOOLS (BEN                        | N: 17008896) - F              | Y2017                         |                           |
| The information in your                            | r organization's profile is     | not sufficient to calculate     | e your Discount Rate.                 |                               |                               |                           |
| More than 50 percent of This discount rate has not |                                 |                                 | school district to be con             | sidered rural.                |                               |                           |
| School District Full-tim<br>Enrollment             | e School District<br>NSLP Count | School District<br>NSLP Percent | School District<br>Urban/Rural Status | Category One<br>Discount Rate | Category Two<br>Discount Rate | Voice<br>Discount<br>Rate |
| 24                                                 | 19                              | 79%                             |                                       |                               |                               |                           |
| SHOW ENTITIES                                      |                                 |                                 |                                       |                               |                               |                           |

If you see an error message instead of the discount for your school district, there is an issue with one or more of the schools in your district

| Records / <u>App</u><br>#1700 |                    | NDOVER                        |                                 | CHOOLS                                |                               |                               |                           |
|-------------------------------|--------------------|-------------------------------|---------------------------------|---------------------------------------|-------------------------------|-------------------------------|---------------------------|
| Summary                       | Customer Servi     |                               |                                 |                                       | Contracts FCC For             | ms News Related Act           | tions                     |
| A Reques                      | sted Discou        | int Rate - AN                 | IDOVER PUBLI                    | C SCHOOLS (BEN                        | : 17008896) - F               | Y2017                         |                           |
| The informa                   | tion in your orgar | ization's profile is n        | ot sufficient to calculat       | e your Discount Rate.                 |                               |                               |                           |
| More than 50                  | percent of your    | individual schools            | must be rural for the           | school district to be con             | sidered rural.                |                               |                           |
| This discount r               | ate has not been a | pproved for the curre         | nt year                         |                                       |                               |                               |                           |
| School Dist<br>Enrollment     |                    | School District<br>NSLP Count | School District<br>NSLP Percent | School District<br>Urban/Rural Status | Category One<br>Discount Rate | Category Two<br>Discount Rate | Voice<br>Discount<br>Rate |
| 24                            |                    | 19                            | 79%                             |                                       |                               |                               |                           |
| SHOW ENTIT                    | TIES               |                               |                                 |                                       |                               |                               |                           |
|                               |                    | <u> </u>                      |                                 | HOW ENTITIES                          |                               |                               |                           |