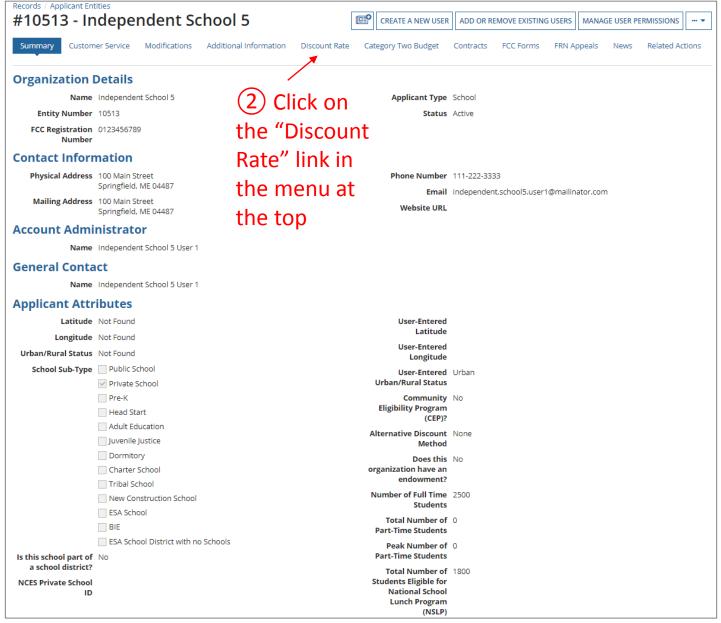

# Checking for Discount Rate Errors: School Districts

| My Landing                              | g Page                                          |             |               |   |                                                                                                                                                                                                                 |                           |    |     |          |  |
|-----------------------------------------|-------------------------------------------------|-------------|---------------|---|-----------------------------------------------------------------------------------------------------------------------------------------------------------------------------------------------------------------|---------------------------|----|-----|----------|--|
| Universal Service<br>Administrative Co. |                                                 |             |               |   | Funding Request Report   FCC Form 470   FCC Form 471   FCC Form 486   Appeal  <br>FCC Form 500   SPIN Change   Service Substitution   Manage Users   Manage<br>Organizations   USAC Website   Contact Us   Help |                           |    |     |          |  |
| Notifications                           |                                                 |             |               |   |                                                                                                                                                                                                                 |                           |    |     |          |  |
| Notification Type                       | Notification Type         Please select a value |             |               |   | Status 🕢 💿 All<br>Generated<br>Not Generated                                                                                                                                                                    |                           |    |     |          |  |
| Funding Year                            | unding Year Select a Funding Year 👻             |             |               |   |                                                                                                                                                                                                                 |                           |    |     |          |  |
| Notification                            |                                                 | Description | Issued Dat    | e | Generated By Generated On                                                                                                                                                                                       |                           |    |     |          |  |
| My Entities                             |                                                 |             |               |   | _                                                                                                                                                                                                               | ization's La<br>he school |    |     |          |  |
| Entity                                  |                                                 |             | Entity Number |   |                                                                                                                                                                                                                 | City                      |    | ate | Zip Code |  |
| School District 6                       |                                                 |             | 116           |   |                                                                                                                                                                                                                 | Springfield               | ME | E   | 04487    |  |
| School District 6 Schoo                 | School District 6 School A 117                  |             |               |   |                                                                                                                                                                                                                 | Springfield               | ME | E   | 04487    |  |
| School District 6 School                | ol B                                            |             | 118           |   |                                                                                                                                                                                                                 | Springfield               | ME | E   | 04487    |  |
| School District 6 NIF                   |                                                 |             | 119           |   |                                                                                                                                                                                                                 | Springfield               | ME | E   | 04487    |  |

**ETWORKMAINE** 

The discount rate for the school district displays