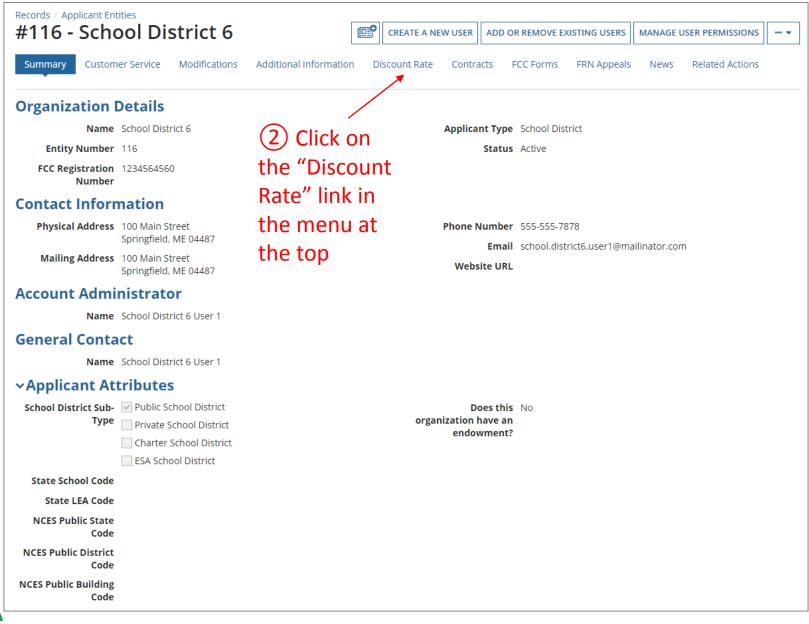

## **NSLP for Districts**

Updating Your EPC Profile

ETWORKMAINE

C.

# Checking for Discount Rate Errors: School Districts

| My Landing                              | g Page                                          |             |               |   |                                                                                                                                                                                                                 |                           |    |     |          |  |
|-----------------------------------------|-------------------------------------------------|-------------|---------------|---|-----------------------------------------------------------------------------------------------------------------------------------------------------------------------------------------------------------------|---------------------------|----|-----|----------|--|
| Universal Service<br>Administrative Co. |                                                 |             |               |   | Funding Request Report   FCC Form 470   FCC Form 471   FCC Form 486   Appeal  <br>FCC Form 500   SPIN Change   Service Substitution   Manage Users   Manage<br>Organizations   USAC Website   Contact Us   Help |                           |    |     |          |  |
| Notifications                           |                                                 |             |               |   |                                                                                                                                                                                                                 |                           |    |     |          |  |
| Notification Type                       | Notification Type         Please select a value |             |               |   | Status 🕢 💿 All<br>Generated<br>Not Generated                                                                                                                                                                    |                           |    |     |          |  |
| Funding Year                            | unding Year Select a Funding Year 👻             |             |               |   |                                                                                                                                                                                                                 |                           |    |     |          |  |
| Notification                            |                                                 | Description | Issued Dat    | e | Generated By Generated On                                                                                                                                                                                       |                           |    |     |          |  |
| My Entities                             |                                                 |             |               |   | _                                                                                                                                                                                                               | ization's La<br>he school |    |     |          |  |
| Entity                                  |                                                 |             | Entity Number |   |                                                                                                                                                                                                                 | City                      |    | ate | Zip Code |  |
| School District 6                       |                                                 |             | 116           |   |                                                                                                                                                                                                                 | Springfield               | ME | E   | 04487    |  |
| School District 6 Schoo                 | School District 6 School A 117                  |             |               |   |                                                                                                                                                                                                                 | Springfield               | ME | E   | 04487    |  |
| School District 6 School                | ol B                                            |             | 118           |   |                                                                                                                                                                                                                 | Springfield               | ME | E   | 04487    |  |
| School District 6 NIF                   |                                                 |             | 119           |   |                                                                                                                                                                                                                 | Springfield               | ME | E   | 04487    |  |

**ETWORKMAINE** 

The discount rate for the school district displays