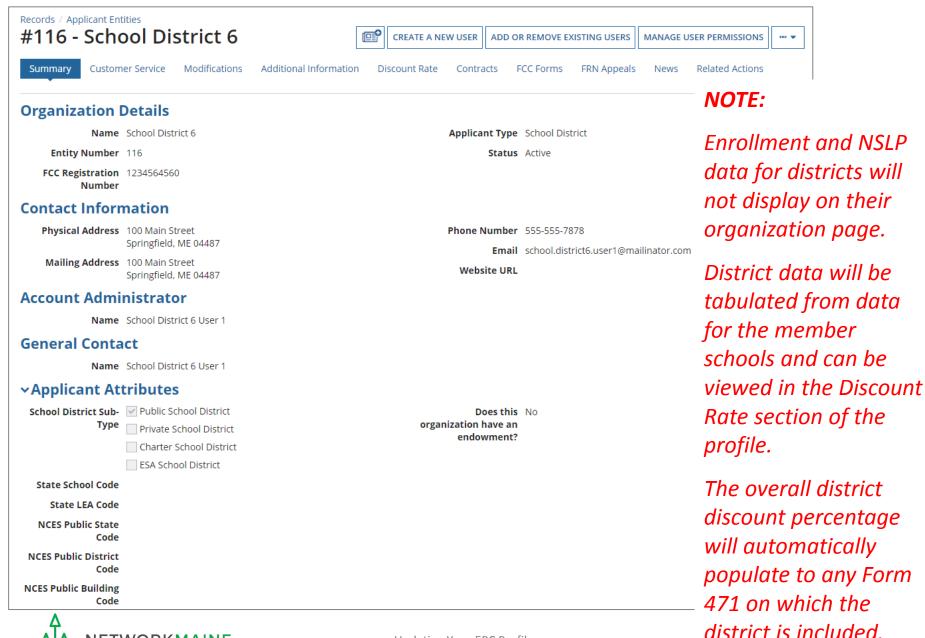

### NOTE:

Enrollment and NSLP data will not display on non-instructional facility (NIF) organization pages.

NIFs do not have their own enrollment or NSLP data, and will use the district discount percentage.